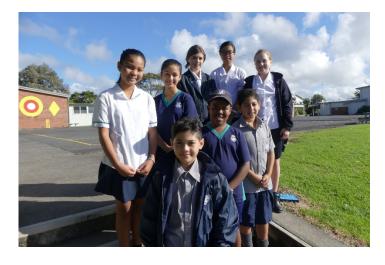

## **UNIFORM – CURRENT SCHOOL STANDARD**

| 1.         | Uniform  Regulation school skirt (girls) or shorts (boys)  Regulation school white blouse (girls) and grey shirt (boys)  Polar fleece  Regulation GIS navy socks or navy tights – tights winter only (girls)  Regulation grey knee high socks (boys)  Plain black sandals with heel strap (Terms 1 and 4 only). NO SOCKS.  Boys - clean black leather lace up shoes (not boots)  Girls - clean black leather laceup shoes. (no ballet flats or boots)  Regulation school PE shirt  Regulation school PE shorts  Sports shoes and socks.  School cap                                                                                        |
|------------|--------------------------------------------------------------------------------------------------------------------------------------------------------------------------------------------------------------------------------------------------------------------------------------------------------------------------------------------------------------------------------------------------------------------------------------------------------------------------------------------------------------------------------------------------------------------------------------------------------------------------------------------|
| <b>2.</b>  | Optional Gear  Jacket – school regulation jacket only – not to be worn indoors  Black or blue scarf (not to be worn indoors)  NO BEANIES                                                                                                                                                                                                                                                                                                                                                                                                                                                                                                   |
| <b>3.</b>  | Jewellery  None – except one pair of plain gold or silver stud earrings and a watch. NO coloured stones. NO plugs.  Bone carvings, religious chains etc are to be worn under uniform  Parents/ caregivers should send a letter to the principal to apply for permission to wear these items                                                                                                                                                                                                                                                                                                                                                |
| <b>4.</b>  | Hair Tied back off face – if it touches the shoulder it should be tied up Plain black, white or navy blue hair ties Plain black, navy blue or white hair band Plain hair slides - (eg bows) No chalks Natural hair colours, no hair dye  Nails                                                                                                                                                                                                                                                                                                                                                                                             |
| <b>J</b> . | Clear nail polish to be worn only                                                                                                                                                                                                                                                                                                                                                                                                                                                                                                                                                                                                          |
| 6.         | General If singlets etc. are worn under uniform, they are not to be visible PE gear not to be worn under uniform PE must be done in PE gear Polar fleeces should not be worn during PE or assemblies (unless in cold weather) All uniform items must be named No mixing of PE and school uniform Sandals or socks and shoes must be worn with Number 1 Uniform Sports shoes are encouraged to be worn for PE and recreational sporting activity. Sports shoes must be worn when representing the school in sport. If sports shoes and socks are not worn with PE gear, this is at own risk Number 1 Uniform to be worn to and from school. |